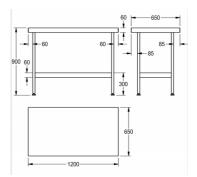

Midi Centre Table with Flatpack Underframe

| TECHNICAL DATA     |                                |
|--------------------|--------------------------------|
| Gross weight       | 14.80 kg                       |
| Material           | Stainless steel                |
| Material code      | 1.4301 Chrome Nickel steel V2A |
| Material thickness | 1.20 mm                        |
| Overall depth      | 650.00 mm                      |
| Overall height     | 900.00 mm                      |
| Overall width      | 1,200.00 mm                    |
| Rear upstand       | Yes                            |
| Surface finish     | satin finished                 |
| Type of mounting   | FLOOR-MOUNTING                 |
| Net weight         | 14.40 kg                       |